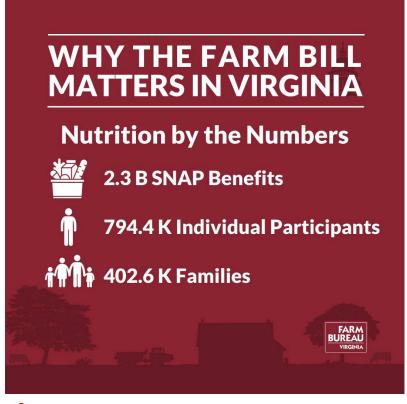

## SEPTEMBER/OCTOBER 2023

Virginia farmers are proud to grow the food that helps supply more than 4 billion meals annually through nutrition programs offered through the farm bill. Click this link for more information: