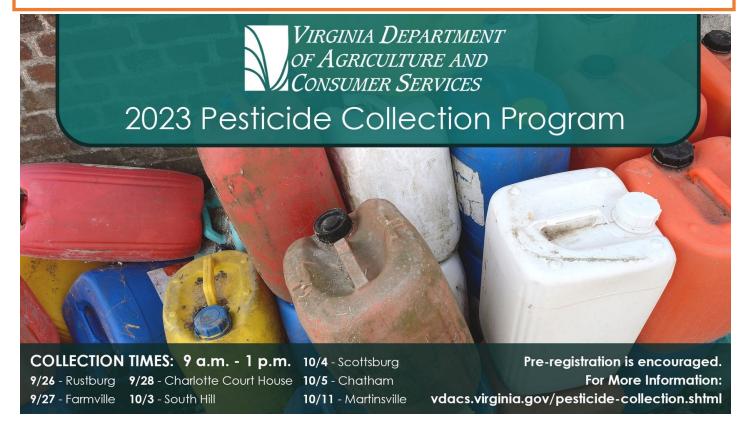

The 2023 Pesticide Collection Program includes 7 collection dates beginning on Sept. 26. If you want to participate in the program, please fill out the pre-registration form & submit it prior to your collection date. The dates, locations & form can be found at this link: Pesticide Collection